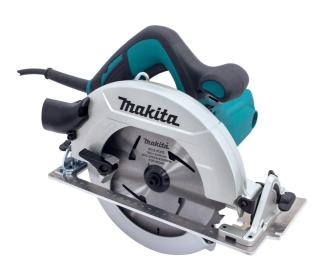

## 185MM (7-1/4") CIRCULAR SAW HS7611SP BY MAKITA

## Features:

Maximum cutting depth of 63mm Maximum bevel capacity of 45 ° Powerful, high durability 1,600W\* motor Light weight aluminium base plate, blade case and safety guard Front and rear angular guide for smooth precise bevel adjustment Includes: 2x 185mm Blade (D-51275) Guide Rule (164095-8) Hex Wrench 5 (783217-7) Dust Nozzle (196520-1)