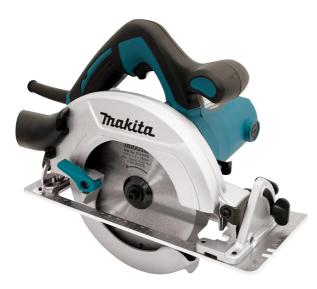

## **165MM (6-1/2") CIRCULAR SAW HS6600 BY MAKITA**

| SKU     | Option | Part # | Price |
|---------|--------|--------|-------|
| 5008720 |        | HS6600 | \$199 |

| Model                          |                                                                                 |  |
|--------------------------------|---------------------------------------------------------------------------------|--|
| Туре                           | Circular Saw                                                                    |  |
| SKU                            | 5008720                                                                         |  |
| Part Number                    | HS6600                                                                          |  |
| Barcode                        | 088381806374                                                                    |  |
| Brand                          | Makita                                                                          |  |
| Technical - Main               |                                                                                 |  |
| Power Source                   | 240V 50Hz Single Phase                                                          |  |
| Cutting Capacity - Depth       | 54.5mm (at 0°) / 37.5mm (at 45°)                                                |  |
| Motor Speed - No Load          | 5,200rpm                                                                        |  |
| Technical - Saw                |                                                                                 |  |
| Blade (Main) - Diameter (Max.) | 165 mm                                                                          |  |
| Blade (Scoring) - Bore Size    | 20 mm                                                                           |  |
| Dimensions                     |                                                                                 |  |
| Product Weight (Net Weight)    | 3.6 kg                                                                          |  |
| Features                       |                                                                                 |  |
| Standard Inclusions            | 165mm Saw blade (D-51079),<br>Guide rule, Hex wrench, Dust<br>extraction nozzle |  |
| Packaging + Shipping           |                                                                                 |  |
| Shipping Weight (Gross)        | 1.48 kg                                                                         |  |

## Features:

Max cutting capacity 54.5mm

Front and rear angular guide with a max bevel capacity of 45

1,050W motor delivers compact and lightweight power Lightweight aluminium base plate, blade case and safety guard

## Includes:

165 mm Saw blade (D-51079), Guide rule, Hex wrench, Dust extraction nozzle