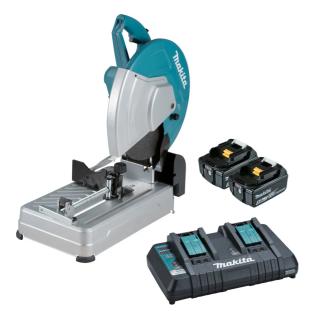

## 18VX2 355MM (14") BRUSHLESS ABRASIVE CUT OFF SAW KIT DLW140PT2 BY MAKITA

## Features:

Includes 2 x 5.0Ah batteries & dual port rapid charger Cutting capacity of 102x194mm - 70x233mm or 127mm diameter

3,800rpm no load speed motor for light load cutting Tool-less wheel & guide plate adjustment