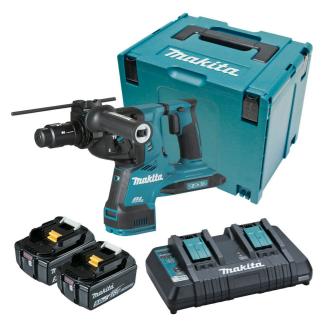

## 36V (18VX2) 5.0AH 28MM BRUSHLESS AWS\*\* SDS-PLUS ROTARY HAMMER KIT DHR283PT2J BY MAKITA

Includes  $2 \times 5.0$ Ah batteries, dual port rapid charger and Makpac case

 $9.5 \text{m/s}^{2}$  of vibration thanks to AVT (Anti-Vibration Technology)

High performance thanks to 2.9j\* of impact energy One-touch sliding chuck

XPT technology that protects against dust and moisture \* Rating in accordance with EPTA 05/2009 \*\* Auto-start Wireless System (AWS) compatible **Specifications:** 

| SKU     | Option | Part #           | Price  |
|---------|--------|------------------|--------|
| 5008677 |        | Includes 2 x 5.0 | \$1049 |

| Model                       |                           |
|-----------------------------|---------------------------|
| Туре                        | Rotary Hammer             |
| SKU                         | 5008677                   |
| Part Number                 | Includes 2 x 5.0          |
| Barcode                     | 088381864411              |
| Brand                       | Makita                    |
| Size                        | 28mm                      |
| Technical - Main            |                           |
| Motor Speed - No Load       | 2 - 980rpm                |
| Dimensions                  |                           |
| Product Weight (Net Weight) | 3.9 kg                    |
| Features                    |                           |
| Standard Inclusions         | Connector case (821552-6) |
| Packaging + Shipping        |                           |
| Shipping Weight (Gross)     | 1.48 kg                   |