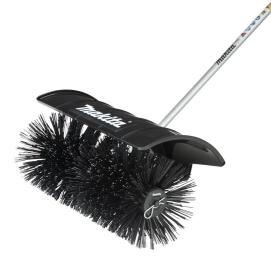

## POWER BRUSH ATTACHMENT (BR400MP) 199326-6 BY MAKITA

| SKU     | Option | Part #   | Price |
|---------|--------|----------|-------|
| 5008632 |        | 199326-6 | \$649 |

| Power Brush Attachment |  |
|------------------------|--|
| 5008632                |  |
| 199326-6               |  |
| 088381534024           |  |
| Makita                 |  |
|                        |  |
| 60 minutes (High)      |  |
|                        |  |
| 1.48 kg                |  |
|                        |  |

## Features:

Maximum sweeping width of 600mm

Ideal for sweeping dust/leaves or water from hard surfaces

No load speed of 230rpm

Compatible with 18Vx2 Brushless Multi-Function Powerhead Compatible with 25.4cc 4 Stroke Multi-Function Powerhead