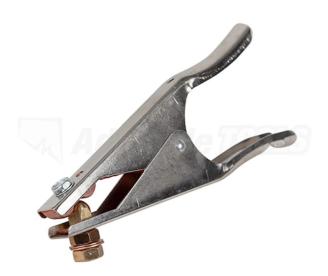

## HEAVY DUTY EARTH CLAMP 300 AMP P6-EC300 BY WELDCLASS

| HAN A |
|-------|
| 自然来到  |

| SKU     | Option | Part # | Price    |
|---------|--------|--------|----------|
| 5008462 |        | 632739 | \$374.71 |

So quick & easy to fit - no cable lug required. Robust heavy duty build for extended service life. One-piece cable & jaw assembly for direct current flow from cable to the workpiece.