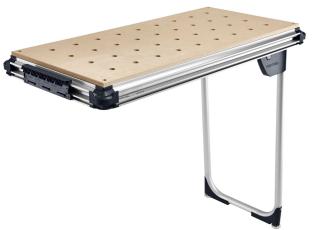

## SIDE EXTENSION TABLE FOR MW 1000 203457 BY FESTOOL

| SKU                     | Option | Part # |                 | Price |
|-------------------------|--------|--------|-----------------|-------|
| 5008400                 |        | 203457 |                 | \$595 |
|                         |        |        |                 |       |
| Model                   |        |        |                 |       |
| Туре                    |        |        | Extension Table |       |
| SKU                     |        |        | 5008400         |       |
| Part Number             |        |        | 203457          |       |
| Barcode                 |        |        | 4014549308912   |       |
| Brand                   |        |        | Festool         |       |
| Country of Origin       |        |        |                 |       |
| Manufactured in         |        |        | Germany         |       |
| Packaging + Shipping    |        |        |                 |       |
| Shipping Weight (Gross) |        |        | 1.48 kg         |       |

Side table for flexible extension of the work surface. For use with mobile workshop and MFT 3. Work comfortably thanks to a table height of 90 cm.

## Specification:-

Table Dimensions (mm): 970 mm x 445 mm