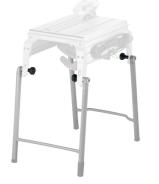

## PRECISIO FOLDAWAY LEGS WITH FOLD AWAY LEGS FOR CS50 - 575671 BY FESTOOL

Foldaway legs are designed for the extension of the CS 50 floor Table Saw. The legs allow for two working heights.

| SKU                     | Option | Part a | #                   | Price   |
|-------------------------|--------|--------|---------------------|---------|
| 5008170                 |        | 575671 |                     | \$404.5 |
|                         |        |        |                     |         |
| Model                   |        |        |                     |         |
| Туре                    |        |        | Hand Tools          |         |
| SKU                     |        |        | 5008170             |         |
| Part Number             |        |        | 575671              |         |
| Barcode                 |        |        | 4014549333082       |         |
| Brand                   |        |        | Festool             |         |
| Technical - Main        |        |        |                     |         |
| Material                |        |        | Chrome Plated Steel |         |
| Packaging + Shippin     | ng     |        |                     |         |
| Shipping Weight (Gross) |        |        | 0.3 kg              |         |