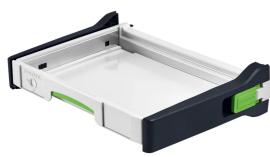

## **SYSTAINER DRAWER FOR MW 1000 203456 BY FESTOOL**

For use with the MW 1000 Mobile Workshop. Pull out base for systainer storage, includes recessed handle for easy pushing in and pulling out and central locking for secure hold during transportation. Features tool free attachment and a customised height adjustment.

**Specifications** Max. load : 20 kg

| SKU     | Option | Part # | Price |
|---------|--------|--------|-------|
| 5007106 |        | 203456 | \$155 |

| Model                   |                         |
|-------------------------|-------------------------|
| Туре                    | Mobile Tool Storage Box |
| SKU                     | 5007106                 |
| Series                  | Festool Systainer       |
| Part Number             | 203456                  |
| Barcode                 | 4014549308585           |
| Brand                   | Festool                 |
| Packaging + Shipping    |                         |
| Shipping Weight (Gross) | 1.48 kg                 |