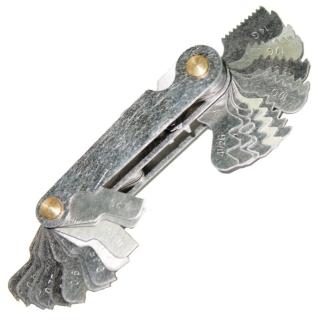

## PITCH GAUGE METRIC/SAE 52PCE - SP64037 BY SP TOOLSS

| SKU    | Option | Part #  | Price |
|--------|--------|---------|-------|
| 500478 |        | SP64037 | \$40  |

| Model                   |                     |
|-------------------------|---------------------|
| Туре                    | Hand Tools          |
| SKU                     | 500478              |
| Part Number             | SP64037             |
| Barcode                 | 9330514050996       |
| Brand                   | SP Tools            |
| Technical - Main        |                     |
| Material                | Chrome Plated Steel |
| Packaging + Shipping    |                     |
| Shipping Weight (Gross) | 0.3 kg              |

Designed to easily identify metric and SAE thread pitch sizes Range: 0-25 to 6mm Pitch: 4 to 62