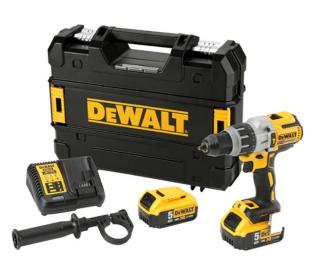

## 18V 5.0AH BRUSHLESS HAMMER DRILL KIT DCD996P2-XE BY DEWALT

| DEWALT-built high power, high-efficiency brushless motor      |
|---------------------------------------------------------------|
| delivers up to 57% more run time over brushed                 |
| Heavy-duty 1/2" ratcheting nitro-carburized metal chuck with  |
| carbide inserts for superior bit gripping strength            |
| 2 Mode LED provides lighting in dark or confined spaces up to |

3-Mode LED provides lighting in dark or confined spaces up to 20X brighter than the previous model

LED Spotlight Mode features 20-minute shutoff function allowing for extended work time in dark or confined spaces 3-speed, all-metal high-performance transmission optimizes tool-to-task for fast application speeds and improved runtime

| SKU    | Option | Part #      | Price |
|--------|--------|-------------|-------|
| 500340 |        | DCD996P2-XE | \$649 |

| Model                   |                                      |
|-------------------------|--------------------------------------|
| Туре                    | Hammer Drill                         |
| SKU                     | 500340                               |
| Part Number             | DCD996P2-XE                          |
| Barcode                 | 5035048644478                        |
| Brand                   | Dewalt                               |
| Technical - Main        |                                      |
| Amp Hour                | 5.0Ah                                |
| Features                |                                      |
| Standard Inclusions     | 1 x DeWalt TStak Tool Storage<br>Box |
| Packaging + Shipping    |                                      |
| Shipping Weight (Gross) | 4.9 kg                               |