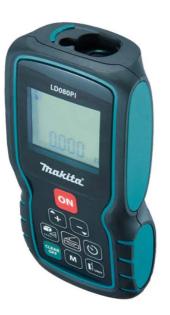

## **80M INCLINE SENSOR LASER DISTANCE MEASURER LD080PI BY MAKITA**

| SKU    | Option | Part #  | Price |
|--------|--------|---------|-------|
| 500201 |        | LD080PI | \$209 |

| Model                   |               |
|-------------------------|---------------|
| Туре                    | Laser Measure |
| SKU                     | 500201        |
| Part Number             | LD080PI       |
| Barcode                 | 088381635158  |
| Brand                   | Makita        |
| Size                    | 80m           |
| Technical - Main        |               |
| Laser Colour            | Red           |
| Packaging + Shipping    |               |
| Shipping Weight (Gross) | 1.48 kg       |

## 80m Incline Sensor Laser Distance Measurer LD080PI

**by Makita Features:-**Height tracking and 360 ° levelling

Auto laser switch off after 90 seconds 0.05-80m max range