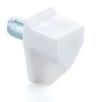

## 100PCE WHITE PLASTIC WITH METAL PIN SHELF SUPPORTS SUIT 5MM BORING

Option

5002

| Model                   |               |
|-------------------------|---------------|
| Туре                    | Shelf Support |
| SKU                     | 5002          |
| Part Number             | 083201        |
| Barcode                 | 5002          |
| Brand                   | Beyond Tools  |
| Packaging + Shipping    |               |
| Shipping Weight (Gross) | 0.0 kg        |

Part #

083201

Price

\$5.95

Shelf Supports are perfect for the kitchen, living space, workshop, office, commercial fitout or bedroom cabinetry. Steel support pin with plastic case. **Features:**suits 5mm Diameter Drilled Hole 1mm Shelf Clearance Required