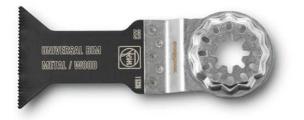

## STARLOCK BI-METAL E-CUT UNIVERSAL SAW BLADE 44MM - 63502223210 BY FEIN

Bimetal with outstanding tool life and high cutting quality. Corrugated teeth for <2mm sheet metal, aluminium profiles, copper pipes, wood, plasterboard and plastics. Medium width, with waist for optimum cutting speed and good swarf removal.

| SKU                     | Option | Part #      |               | Price |
|-------------------------|--------|-------------|---------------|-------|
| 5001532                 |        | 63502223210 |               | \$45  |
|                         |        |             |               |       |
| Model                   |        |             |               |       |
| Туре                    |        |             | Saw Blade     |       |
| SKU                     |        |             | 5001532       |       |
| Part Number             |        |             | 63502223210   |       |
| Barcode                 |        |             | 4014586400501 |       |
| Brand                   |        |             | Fein          |       |
| Technical - Main        |        |             |               |       |
| Colour Name             |        |             | Black         |       |
| Packaging + Shipping    |        |             |               |       |
| Shipping Weight (Gross) |        |             | 1.48 kg       |       |