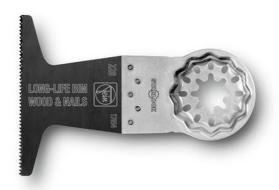

## STARLOCK BI-METAL E-CUT LONG-LIFE SAW BLADE 65MM - 63502228210 BY FEIN

Bimetal with outstanding tool life, high cutting quality and speed. Set wood teeth for all wood, plasterboard and plastic materials. Extremely robust, not affected by nails. Extra wide shape for maximum cutting performance and long, straight cuts.