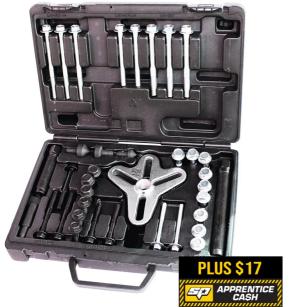

## **MASTER PULLER SET - SP67038 BY SP TOOLS**

| SKU     | Option | Part #  | Price |
|---------|--------|---------|-------|
| 5001334 |        | SP67038 | \$205 |

| ModelTypeHand ToolsSKU5001334Part NumberSP67038Barcode9330514048184BrandSP ToolsTechnical - MainMaterialChrome Plated SteelPackaging + Shipping0.3 kg                                                                                                 |                         |                     |
|-------------------------------------------------------------------------------------------------------------------------------------------------------------------------------------------------------------------------------------------------------|-------------------------|---------------------|
| SKU         5001334           Part Number         SP67038           Barcode         9330514048184           Brand         SP Tools           Technical - Main         Chrome Plated Steel           Packaging + Shipping         Packaging + Shipping | Model                   |                     |
| Part Number SP67038  Barcode 9330514048184  Brand SP Tools  Technical - Main  Material Chrome Plated Steel  Packaging + Shipping                                                                                                                      | Туре                    | Hand Tools          |
| Barcode 9330514048184  Brand SP Tools  Technical - Main  Material Chrome Plated Steel  Packaging + Shipping                                                                                                                                           | SKU                     | 5001334             |
| Brand SP Tools  Technical - Main  Material Chrome Plated Steel  Packaging + Shipping                                                                                                                                                                  | Part Number             | SP67038             |
| Technical - Main  Material Chrome Plated Steel  Packaging + Shipping                                                                                                                                                                                  | Barcode                 | 9330514048184       |
| Material Chrome Plated Steel  Packaging + Shipping                                                                                                                                                                                                    | Brand                   | SP Tools            |
| Packaging + Shipping                                                                                                                                                                                                                                  | Technical - Main        |                     |
|                                                                                                                                                                                                                                                       | Material                | Chrome Plated Steel |
| Shipping Weight (Gross) 0.3 kg                                                                                                                                                                                                                        | Packaging + Shipping    |                     |
|                                                                                                                                                                                                                                                       | Shipping Weight (Gross) | 0.3 kg              |

## **FEATURES**

Ideal for pulling harmonic balancers, steering wheels, vibration dampers, crankshaft pullers and gears
Capable of handling almost every 2 or 3 way bolt pull possible on almost every car, pickup, SUV and small engine

## SET INCLUDES:

Includes two/three way yoke 4pc tips Metric & SAE bolt sets 2pc centre screw for puller