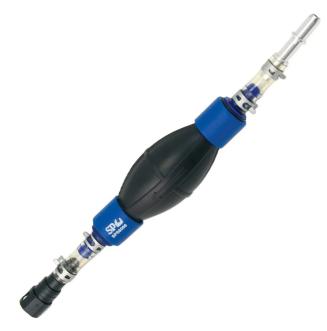

## **DIESEL INJECTOR SYSTEM PRIMING PUMP - SP66066 BY SP TOOLS**

| SKU     | Option | Part #  | Price  |
|---------|--------|---------|--------|
| 5001333 |        | SP66066 | \$53.9 |

| Model                   |                     |
|-------------------------|---------------------|
| Туре                    | Hand Tools          |
| SKU                     | 5001333             |
| Part Number             | SP66066             |
| Barcode                 | 9330514050361       |
| Brand                   | SP Tools            |
| Technical - Main        |                     |
| Material                | Chrome Plated Steel |
| Packaging + Shipping    |                     |
| Shipping Weight (Gross) | 0.3 kg              |

## FEATURES Essential for reintroduction of fuel into fuel pump following maintenance, such as fitting of new diesel filter or following drainage of fuel tank