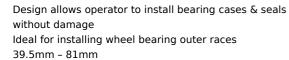

## **BEARING RACE & SEAL DRIVER SET - 10PCE SP66040 BY SP TOOLS**

| SKU     | Option | Part #  | Price |
|---------|--------|---------|-------|
| 5001331 |        | SP66040 | \$174 |

| Model                   |                                |  |
|-------------------------|--------------------------------|--|
| Туре                    | Bearing Race & Seal Driver Set |  |
| SKU                     | 5001331                        |  |
| Part Number             | SP66040                        |  |
| Barcode                 | 9330514013311                  |  |
| Brand                   | SP Tools                       |  |
| Packaging + Shipping    |                                |  |
| Shipping Weight (Gross) | 1.48 kg                        |  |