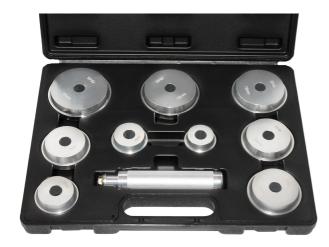

## **BEARING RACE & SEAL DRIVER SET - 10PCE SP66040 BY SP TOOLS**

| SKU     | Option | Part #  | Price |
|---------|--------|---------|-------|
| 5001331 |        | SP66040 | \$174 |

| Model                   |                                |  |
|-------------------------|--------------------------------|--|
| Туре                    | Bearing Race & Seal Driver Set |  |
| SKU                     | 5001331                        |  |
| Part Number             | SP66040                        |  |
| Barcode                 | 9330514013311                  |  |
| Brand                   | SP Tools                       |  |
| Packaging + Shipping    |                                |  |
| Shipping Weight (Gross) | 1.48 kg                        |  |