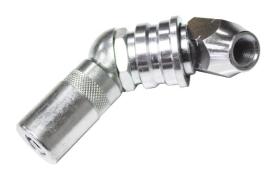

## **SWIVEL GREASE COUPLER SP65135 BY SP TOOLS**

| SKU     | Option | Part #  | Price |
|---------|--------|---------|-------|
| 5001322 |        | SP65135 | \$26  |

| Model                   |                    |
|-------------------------|--------------------|
| Туре                    | Grease Gun Coupler |
| SKU                     | 5001322            |
| Part Number             | SP65135            |
| Barcode                 | 9330514062999      |
| Brand                   | SP Tools           |
| Packaging + Shipping    |                    |
| Shipping Weight (Gross) | 1.48 kg            |

## Features:-

Heavy duty Swivels in full 360 ° circle and locks in place 45 ° angle gives easy access to most grease fittings 1/8" NPT female inlet For use with air operated equipment Recommended working pressure: 4500 PSI