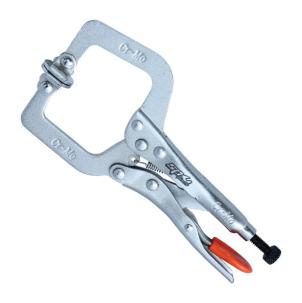

## **C-CLAMP LOCKING PLIERS SWIVEL PAD BY SP TOOLS**

| SKU     | Option      | Part #  | Price |
|---------|-------------|---------|-------|
| 5001278 | Size: 150mm | SP32655 | \$34  |
| 5001279 | Size: 275mm | SP32656 | \$42  |

## **Tool Features:**

Swivel pads for uneven surfaces Chrome Molybdenum steel for strength and durability Heavy duty knurled adjuster nut Easy quick-release lever