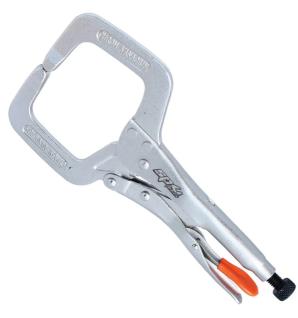

## **C-CLAMP LOCKING PLIERS STANDARD BY SP TOOLS**

| 1000 |
|------|
|      |

| SKU     | Option      | Part #  | Price |
|---------|-------------|---------|-------|
| 5001276 | Size: 275mm | SP32651 | \$40  |
| 5001277 | Size: 450mm | SP32653 | \$66  |

**Tool Features:** 

Standard jaws for versatility Chrome Molybdenum steel for strength and durability Heavy duty knurled adjuster nut Easy quick-release lever

Options

SP32653 SP32651