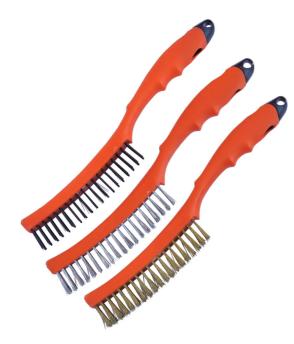

## WIRE BRUSH SET 355MM 3PCE - SP30893 BY SP TOOLS

| SKU                     | Option | Part #  |                     | Price |
|-------------------------|--------|---------|---------------------|-------|
| 5001260                 |        | SP30893 |                     | \$21  |
|                         |        |         |                     |       |
| Model                   |        |         |                     |       |
| Туре                    |        |         | Hand Tools          |       |
| SKU                     |        |         | 5001260             |       |
| Part Number             |        |         | SP30893             |       |
| Barcode                 |        |         | 9330514043370       |       |
| Brand                   |        |         | SP Tools            |       |
| Technical - Main        |        |         |                     |       |
| Material                |        |         | Chrome Plated Steel |       |
| Packaging + Shipping    |        |         |                     |       |
| Shipping Weight (Gross) |        |         | 0.3 kg              |       |

## FEATURES

Ideal for heavy duty cleaning 3 rows of bristles on each brush Ergonomic polypropylene handles