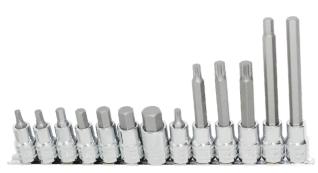

## 1/2"DRIVE INHEX/SPLINE RAIL SET 13PCE METRIC - SP20566 BY SP TOOLS

| SKU     | Option | Part #  | Price |
|---------|--------|---------|-------|
| 5001239 |        | SP20566 | \$140 |

| Model                   |                 |
|-------------------------|-----------------|
| Type                    | Socket Rail Set |
| SKU                     | 5001239         |
| Part Number             | SP20566         |
| Barcode                 | 9330514049501   |
| Brand                   | SP Tools        |
| Packaging + Shipping    |                 |
| Shipping Weight (Gross) | 1.28 kg         |

## **Set includes:**

Inhex Short (55mm) - 6, 7, 8, 10, 12, 14 & 17mm

Spline Short (55mm) - 6mm

Inhex Long (140mm) - 8 & 10mm

Spline Long (100mm) -8, 10 & 12mm

1 x Socket Rail