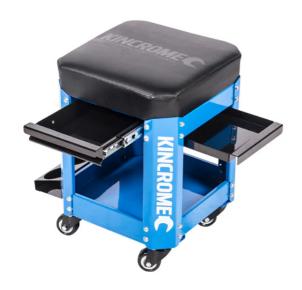

## **BLUE 2 DRAWER WORKSHOP CREEPER SEAT K8114 BY KINCROME**

| SKU     | Option | Part # | Price    |
|---------|--------|--------|----------|
| 5001134 |        | K8114  | \$135.95 |

| Model                       |               |  |
|-----------------------------|---------------|--|
| Туре                        | Creeper       |  |
| SKU                         | 5001134       |  |
| Part Number                 | K8114         |  |
| Barcode                     | 9312753055284 |  |
| Brand                       | Kincrome      |  |
| Technical - Main            |               |  |
| Colour Name                 | Blue          |  |
| Dimensions                  |               |  |
| Product Length              | 340 mm        |  |
| Product Width               | 340 mm        |  |
| Product Height              | 255 mm        |  |
| Product Weight (Net Weight) | 8.69 kg       |  |
| Packaging + Shipping        |               |  |
| Shipping Weight (Gross)     | 8.69 kg       |  |

Working on a car, bike, machinery, caravan, watercraft or assembly line and find it hard to move around the work area? The Kincrome Creeper Seat means no more sitting on the cold floor and eliminates extra pressures put on the body when continually having to get up or down from the floor. Easy roll non-marking PU castors and comfortable vinyl foam seat now make the task a pleasure.

With plenty of built-in storage, you can load up the creeper with everything required and easily take it to the job at hand. It really is the perfect accessory for any workshop, garage or assembly line!

## **Features**

60mm Vinyl Foam Seat For Maximum Comfort 1 X Ball Bearing Slide Drawer, Rated To 30kg 1 X Spare Parts Drawer Under Seat Storage For Tools, Parts & Accessories Can Holder For 3 Cans Smooth Rolling PU Castors