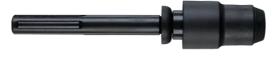

## SDS MAX TO SDS PLUS CHUCK ADAPTER 4932359490 BY MILWAUKEE

SKU

Option

| Model                   |               |
|-------------------------|---------------|
| Туре                    | Chuck Adapter |
| SKU                     | 5001064       |
| Part Number             | 4932359490    |
| Barcode                 | 4002395325795 |
| Brand                   | Milwaukee     |
| Packaging + Shipping    |               |
| Shipping Weight (Gross) | 1.48 kg       |

Part #

Price

Adapter with SDS Max shank and SDS Plus reception. Required when wanting to use an SDS Max rotary hammer with an SDS Plus accessory.