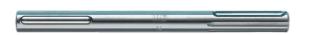

## 320MM SDS MAX EXTENSION BAR (REQUIRES DRILL CONNECT) 4932399242 BY MILWAUKEE

The SDS Max 320mm Extension Bar (4932399242)is Male to Male and requires the Drill Connect SDS Max to SDS Max Connecter (4932399128)