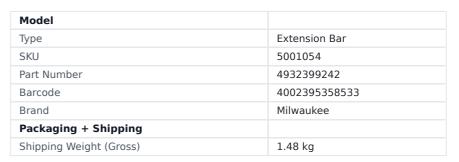

## 320MM SDS MAX EXTENSION BAR (REQUIRES DRILL CONNECT) 4932399242 BY MILWAUKEE

The SDS Max 320mm Extension Bar (4932399242)is Male to Male and requires the Drill Connect SDS Max to SDS Max Connecter (4932399128)