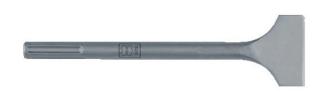

## 80MM X 300MM CHISEL SDS MAX BIT 4932343744 BY MILWAUKEE

Option

5001051

SKU

| Model                   |               |
|-------------------------|---------------|
| Туре                    | SDS Max Bit   |
| SKU                     | 5001051       |
| Part Number             | 4932343744    |
| Barcode                 | 4002395317608 |
| Brand                   | Milwaukee     |
| Size                    | 80mm x 300mm  |
| Packaging + Shipping    |               |
| Shipping Weight (Gross) | 1.48 kg       |

Part #

4932343744

Price

\$58.4

80mm x 300mm Chisel SDS Max Bit 4932343744 by Milwaukee Features:-

Stripping walls of plaster Suitable for removing ceramic tiles Suitable for removing heavy deposits of rust and scale metal