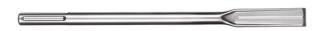

## 25 X 400MM SDS MAX PREMIUM FLAT CHISEL 4932459282 BY MILWAUKEE

| SKU     | Option | Part #     | Price  |
|---------|--------|------------|--------|
| 5001048 |        | 4932459282 | \$38.7 |

| Model                   |                     |  |
|-------------------------|---------------------|--|
| Туре                    | Premium Flat Chisel |  |
| SKU                     | 5001048             |  |
| Part Number             | 4932459282          |  |
| Barcode                 | 4058546002480       |  |
| Brand                   | Milwaukee           |  |
| Packaging + Shipping    |                     |  |
| Shipping Weight (Gross) | 1.48 kg             |  |

Heavy duty self-sharpening, premium, high performance pointed chisel with reinforced tip design to provide longer life.