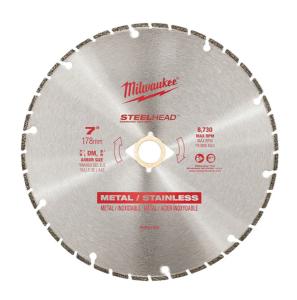

## 178MM (7") STEELHEAD DIAMOND CHOP / CUT-OFF SAW BLADE 49937820 BY MILWAUKEE

| SKU     | Option | Part #   | Price |
|---------|--------|----------|-------|
| 5000859 |        | 49937820 | \$88  |

| Model                   |                                   |
|-------------------------|-----------------------------------|
| Туре                    | Diamond Saw Blade                 |
| SKU                     | 5000859                           |
| Part Number             | 49937820                          |
| Barcode                 | 045242363551                      |
| Brand                   | Milwaukee                         |
| Size                    | 180mm (7")                        |
| Technical - Main        |                                   |
| Arbor                   | 15.88mm (5/8") - 22.2mm<br>(7/8") |
| Packaging + Shipping    |                                   |
| Shipping Weight (Gross) | 1.48 kg                           |

STEELHEAD™ Diamond Cut-Off Blades use premium grade synthetic diamonds, bonded directly to the steel core through a vacuum brazing treatment to provide maximum strength.

## Features:

Cuts More Steel
Maintains Diameter
Minimizes Debris
Designed to be used dry
Removable arbor bush included