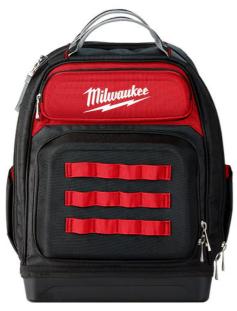

## Ultimate Jobsite Backpack 48228201 by Milwaukee

The Ultimate Jobsite Backpack is designed for ultimate durability, protection, and storage. The backpack has the most durable hard molded base on the market with up to 5x better durability than the competition. Constructed of 1680D Ballistic Material and with rugged metal zippers, the backpack provides unmatched durability. With 48 total pockets including 2 hard-shell pockets that are designed to protect electronics and equipment from impact, the backpack provides exceptional organization. The padded and breathable load-bearing harness evenly distributes the weight for unsurpassed comfort and jobsite performance with up to 2x more padding than competitive units.

## **Features**

1680D ballistic material Impact resistant base

Hardshell protected electronic and equipment pockets

5x more durable

2x more padding

Load-bearing harness evenly distributes weight

48 Total pockets 2 External pockets

46 Internal pockets

Sternum strap

Tape measure clip

Rugged metal zippers

Attachment strap for dolly's

Tools pictured (not included)