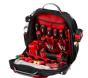

## Ultimate Jobsite Backpack 48228201 by Milwaukee

The Ultimate Jobsite Backpack is designed for ultimate durability, protection, and storage. The backpack has the most durable hard molded base on the market with up to 5x better durability than the competition. Constructed of 1680D Ballistic Material and with rugged metal zippers, the backpack provides unmatched durability. With 48 total pockets including 2 hard-shell pockets that are designed to protect electronics and equipment from impact, the backpack provides exceptional organization. The padded and breathable load-bearing harness evenly distributes the weight for unsurpassed comfort and jobsite performance with up to 2x more padding than competitive units.

## **Features**

1680D ballistic material Impact resistant base

Hardshell protected electronic and equipment pockets

5x more durable

2x more padding

Load-bearing harness evenly distributes weight

48 Total pockets 2 External pockets

46 Internal pockets

Sternum strap

Tape measure clip

Rugged metal zippers

Attachment strap for dolly's

Tools pictured (not included)