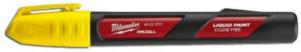

## YELLOW LIQUID PAINT MARKER INKZALL 48223722 BY MILWAUKEE

1.48 kg

Milwaukee INKZALL™ Liquid Paint Markers were designed from the ground up to provide users with the best performance on tough jobsite surfaces. All INKZALL™ Liquid Paint Markers feature a durable acrylic nib that can write on the dirtiest, hottest and roughest of surfaces. Proprietary paint developed specifically for INKZALL™ Liquid Paint Markers can mark on surfaces up to 300F and dries in 10 seconds. For the most demanding environmental conditions, INKZALL™ Liquid Paint Markers provide the longest lasting marks that are both water and UV resistant. Features:-

## Writes On Dirtiest, Hottest, Roughest Surfaces Durable Acrylic Nib

Water & UV Resistant Markings 10 Second Dry Time Marks On Surfaces Up To 300F Valve Action Marker

Specifications:-

Width: 20mm (0.7228mm)