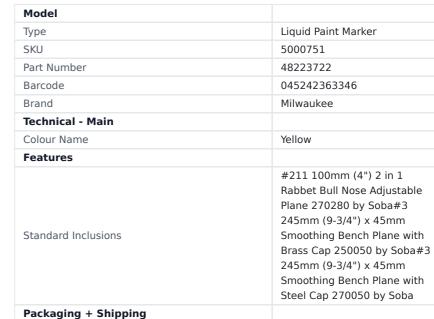

## YELLOW LIQUID PAINT MARKER INKZALL 48223722 BY MILWAUKEE

1.48 kg

Milwaukee INKZALL™ Liquid Paint Markers were designed from the ground up to provide users with the best performance on tough jobsite surfaces. All INKZALL™ Liquid Paint Markers feature a durable acrylic nib that can write on the dirtiest, hottest and roughest of surfaces. Proprietary paint developed specifically for INKZALL™ Liquid Paint Markers can mark on surfaces up to 300F and dries in 10 seconds. For the most demanding environmental conditions, INKZALL™ Liquid Paint Markers provide the longest lasting marks that are both water and UV resistant. Features:-