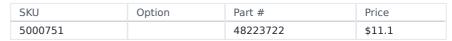

## YELLOW LIQUID PAINT MARKER INKZALL 48223722 BY MILWAUKEE

1.48 kg

Milwaukee INKZALL™ Liquid Paint Markers were designed from the ground up to provide users with the best performance on tough jobsite surfaces. All INKZALL™ Liquid Paint Markers feature a durable acrylic nib that can write on the dirtiest, hottest and roughest of surfaces. Proprietary paint developed specifically for INKZALL™ Liquid Paint Markers can mark on surfaces up to 300F and dries in 10 seconds. For the most demanding environmental conditions, INKZALL™ Liquid Paint Markers provide the longest lasting marks that are both water and UV resistant. Features:-