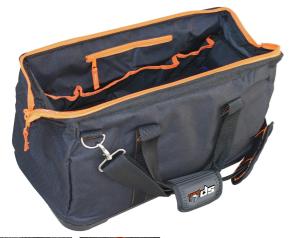

## **OPEN MOUTH TOOL BAG - SP40360 BY SP TOOLS**

Semi-rigid construction allows wide open mouth to maintain shape.

Easy access pockets and compartments for your storage needs.

Heavy duty fabric & moulded waterproof base for long lasting durability.

Padded shoulder strap is removable & adjustable.

Moulded rubber handle provides a slipresistant grip.

\*Note: Tools not included

| SKU     | Option | Part #  | Price |
|---------|--------|---------|-------|
| 5000730 |        | SP40360 | \$83  |