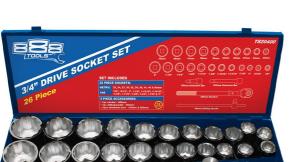

## 26PCE 3/4" SOCKET SET DRIVE T820400 BY SP TOOLS

| SKU     | Option | Part #  | Price   |
|---------|--------|---------|---------|
| 5000712 |        | T820400 | \$324.5 |
|         |        |         |         |

## Features:

Metric: 22, 24, 27, 30, 32, 36, 38, 41, 46 & 50mm
AF: 7/8, 15/16, 1, 1-1/8", 1-3/16, 1-5/16, 1-3/8, 1-7/16, 1-5/8, 1-3/4, 1-7/8 & 2"
Ratchet 20"

Sliding T bar 18" 8 & 4" extension bars