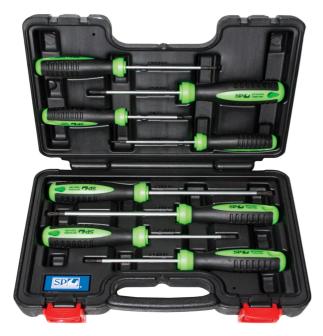

## PREMIUM TORX TAMPER PROOF SCREWDRIVER SET 8PCE - SP34050 BY SP TOOLS

## **Tool Features:**

Essential in the removal of Torx Tamer proof safety screws Chrome Vanadium Steel (SVCM) shafts Durable ergonomic handles featuring antislip grip **X-Case Features:** 

Extreme duty Impact resistant Super wide front latches Strengthened heavy duty hinges Keeps your tool organised and easy to find

| SKU                     | Option | Part #  |                                                                                                                                                               | Price |
|-------------------------|--------|---------|---------------------------------------------------------------------------------------------------------------------------------------------------------------|-------|
| 5000704                 |        | SP34050 |                                                                                                                                                               | \$119 |
|                         |        |         |                                                                                                                                                               |       |
| Model                   |        |         |                                                                                                                                                               |       |
| Туре                    |        |         | Hand Tools                                                                                                                                                    |       |
| SKU                     |        |         | 5000704                                                                                                                                                       |       |
| Part Number             |        |         | SP34050                                                                                                                                                       |       |
| Barcode                 |        |         | 9330514059623                                                                                                                                                 |       |
| Brand                   |        |         | SP Tools                                                                                                                                                      |       |
| Technical - Main        |        |         |                                                                                                                                                               |       |
| Material                |        |         | Chrome Plated Steel                                                                                                                                           |       |
| Features                |        |         |                                                                                                                                                               |       |
| Standard Inclusions     |        |         | Set includes:, , 8 x Torx<br>Screwdrivers - T8 x 75mm, T10<br>x 100mm, T15 x 100mm, T20 x<br>100mm, T25 x 100mm, T27 x<br>100mm, T30 x 100mm & T40 x<br>100mm |       |
| Packaging + Shipping    |        |         |                                                                                                                                                               |       |
| Shipping Weight (Gross) |        |         | 0.3 kg                                                                                                                                                        |       |