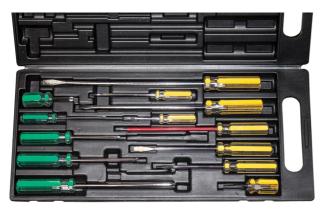

## **Tool Features:**

Essential in the removal of Slotted & Phillips screws Durable ergonomic handles Magnetic tips for greater fastener control Hardened and tempered for strength and durability Sturdy plastic carry/storage case

| 回終惑回   |
|--------|
| 202338 |
| 10000  |
|        |
|        |

| SKU                     | Option | Part #                                                        | Price                                                                                                                                                                                                                            |  |
|-------------------------|--------|---------------------------------------------------------------|----------------------------------------------------------------------------------------------------------------------------------------------------------------------------------------------------------------------------------|--|
| 5000699                 |        | T834000                                                       | \$32                                                                                                                                                                                                                             |  |
| Model                   |        |                                                               |                                                                                                                                                                                                                                  |  |
| Туре                    |        | Hand Tools                                                    | Hand Tools                                                                                                                                                                                                                       |  |
| SKU                     |        | 5000699                                                       | 5000699                                                                                                                                                                                                                          |  |
| Part Number             |        | T834000                                                       | T834000                                                                                                                                                                                                                          |  |
| Barcode                 |        | 93305140                                                      | 9330514059517                                                                                                                                                                                                                    |  |
| Brand                   |        | SP Tools                                                      | SP Tools                                                                                                                                                                                                                         |  |
| Features                |        |                                                               |                                                                                                                                                                                                                                  |  |
| Standard Inclusions     |        | x 50mm, 4<br>100mm, 5<br>38mm, 6.0<br>& 7.0 x 25<br>#0 x 75mr | Set includes:, , 8 x Slotted - 3.0<br>x 50mm, 4.0 x 100mm, 5.0 x<br>100mm, 5.0 x 150mm, 6.0 x<br>38mm, 6.0 x 125, 6.0 x 200mm<br>& 7.0 x 250mm, 5 x Phillips -<br>#0 x 75mm, #1 x 75mm, #1 x<br>100mm, #2 x 38mm & #3 x<br>150mm |  |
| Packaging + Shippi      | ng     |                                                               |                                                                                                                                                                                                                                  |  |
| Shipping Weight (Gross) |        | 0.0 kg                                                        | 0.0 kg                                                                                                                                                                                                                           |  |