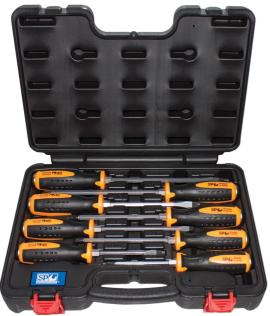

## **GO THRU SCREWDRIVER SET 8PCE - SP34020 BY SP TOOLS**

**Tool Features:** 

Go-thru with steel strike cap for use with a hammer to loosen stubborn screws

Hex shaft and hex bolster collar allows the use of a spanner or gear ratchet for greater torque in loosening or tightening screws

## X-Case Features:

Extreme duty Impact resistant Super wide front latches Strengthened heavy duty hinges Keeps your tool organised and easy to find

| SKU     | Option | Part #  | Price |
|---------|--------|---------|-------|
| 5000698 |        | SP34020 | \$175 |