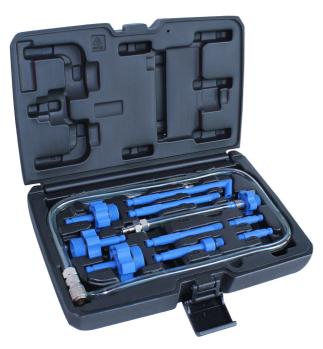

Kit contains adaptors required to refill many sealed automatic transmissions

Best suits use in conjunction with quick flow drill pump to quickly refill transmissions

Pressure hose and adaptors have quick connect fittings for easy interchange

Adaptors are made from light weight, high strength

composite material with high chemical resistance

High impact resistance prevents damage to adaptor thread if dropped.

## ADAPTORS & HOSES TO SUITE:

| Application                                         |  |  |
|-----------------------------------------------------|--|--|
| VW/Audi with CVT Transmission                       |  |  |
| VW/Audi with DSG Transmission                       |  |  |
| VW                                                  |  |  |
| VW Tiguan                                           |  |  |
| Toyota ATF                                          |  |  |
| Volvo ATF                                           |  |  |
| VW ATF                                              |  |  |
| Mercedes Benz with 722.9 7 G<br>Tronic Transmission |  |  |
| General                                             |  |  |
| Ford ATF                                            |  |  |
|                                                     |  |  |