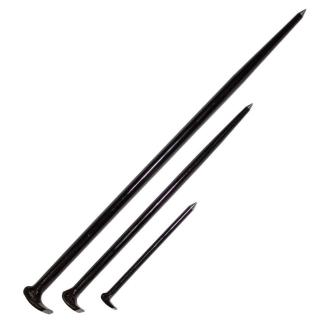

Set Includes: 150mm (6"), 300mm (12") & 460mm (18") Heavy duty chrome vanadium steel construction