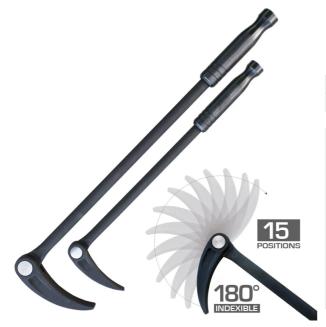

Set includes: 406mm (16") & 559mm (22") Heavy duty chrome vanadium steel construction Adjustable head up to 15 locking positions (406mm - 11

locking positions)

Indexable to over 180° allowing more leverage in tight access applications.