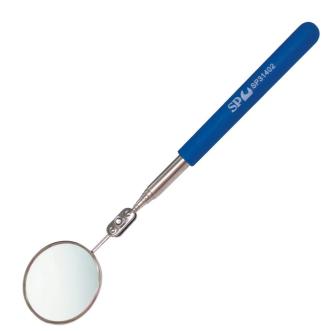

## INSPECTION MIRROR TELESCOPIC ROUND INDIVIDUAL 280-800MM - SP31403 BY SP TOOLS

| SKU     | Option | Part #  | Price |
|---------|--------|---------|-------|
| 5000641 |        | SP31403 | \$28  |

| Model                   |                   |
|-------------------------|-------------------|
| Туре                    | Inspection Mirror |
| SKU                     | 5000641           |
| Part Number             | SP31403           |
| Barcode                 | 9330514042526     |
| Brand                   | SP Tools          |
| Packaging + Shipping    |                   |
| Shipping Weight (Gross) | 1.48 kg           |

Available in 3 individual sizes Strong & lightweight stainless steel shafts PVC comfortable cushion handle Swivel head on all models