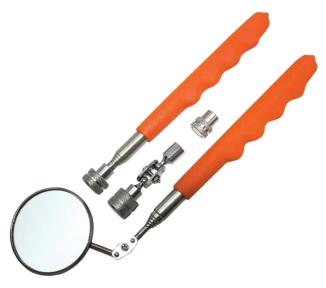

## INSPECTION MIRROR & PICK-UP TOOL SET 4PCE - SP31490 BY SP TOOLS

| SKU                     | Option | Part    | #                     | Price |
|-------------------------|--------|---------|-----------------------|-------|
| 5000639                 |        | SP31490 |                       | \$39  |
|                         |        |         |                       |       |
| Model                   |        |         |                       |       |
| Туре                    |        |         | Magnetic Pick Up Tool |       |
| SKU                     |        |         | 5000639               |       |
| Part Number             |        |         | SP31490               |       |
| Barcode                 |        |         | 9330514062951         |       |
| Brand                   |        |         | SP Tools              |       |
| Packaging + Shipping    |        |         |                       |       |
| Shipping Weight (Gross) |        |         | 1.48 kg               |       |

Easily access confined areas Magnetic pick up tool makes it easy to retrieve small hard to reach objects

WWW.BEYONDTOOLS.COM - © COPYRIGHT 2024 BEYOND TOOLS - VERSION: 20241122