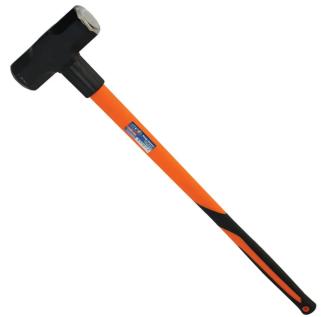

## **SLEDGE HAMMER INDIVIDUAL - SP30372 BY SP TOOLS**

| SKU     | Option | Part #  | Price |
|---------|--------|---------|-------|
| 5000625 |        | SP30372 | \$54  |

| Model                   |               |  |
|-------------------------|---------------|--|
| Туре                    | Sledge Hammer |  |
| SKU                     | 5000625       |  |
| Part Number             | SP30372       |  |
| Barcode                 | 9330514065815 |  |
| Brand                   | SP Tools      |  |
| Technical - Main        |               |  |
| Colour Name             | Black         |  |
| Packaging + Shipping    |               |  |
| Shipping Weight (Gross) | 1.48 kg       |  |

Available in 3 sizes: 128oz, 160oz & 192oz Multi-purpose & heavy duty Heat treated head with overstrike protector Durable fibreglass handle for unrivalled strength and shock reduction

Non-slip rubber grip for ultimate control and comfort