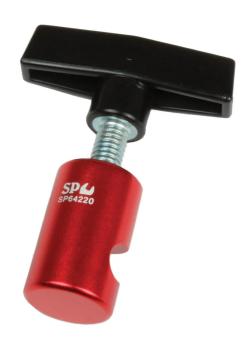

## **LIFT SUPPORT CLAMP UNIVERSAL - SP64220 BY SP TOOLS**

| SKU     | Option | Part #  | Price |
|---------|--------|---------|-------|
| 5000607 |        | SP64220 | \$32  |

| Model                   |               |
|-------------------------|---------------|
| Туре                    | Support Clamp |
| SKU                     | 5000607       |
| Part Number             | SP64220       |
| Barcode                 | 9330514050149 |
| Brand                   | SP Tools      |
| Packaging + Shipping    |               |
| Shipping Weight (Gross) | 1.48 kg       |

Supports and locks onto gas strut shafts to enable worn gas struts to be fixed in the extended position