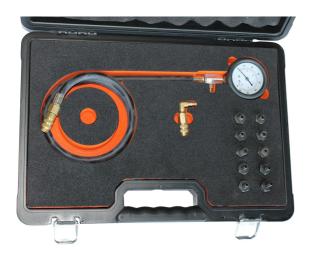

## **ENGINE OIL PRESSURE TESTER (DELUXE) - SP66070 BY SP TOOLS**

Designed to check engine oil pressure in both cars & trucks Easy to read dual scale gauge

Complete with 24" (600mm) of oil proof hose with 1/8" NPT Also includes 1/4"NPT, 3/8"NPT, 1/2BSP, M10x1.0, M12x1.5, M14x1.5, elbow adaptors & 50mm nipple & coupling Dual gauge readings: 0 to 300psi (0 to 21 Bar) Gauge diameter: 2.5"