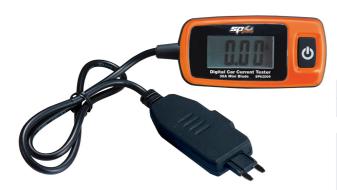

## **DIGITAL AUTOMOTIVE CURRENT TESTER - SP62008 BY SP TOOLS**

Available in 2 size options: Standard-blade or Mini-blabe Tests circuit current up to 30Amps
Design allows for easy connection into fuse Sockets
Maintains fuse protection while connected
Resolution .1A (100 milliamps), accuracy +2