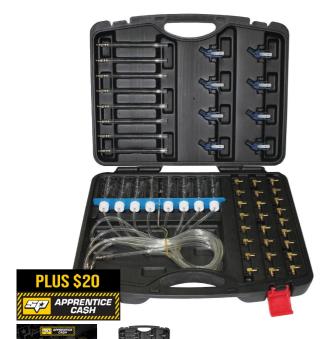

## DIESEL INJECTOR FLOW TEST KIT WITH ADAPTOR KIT - SP66068 BY SP TOOLS

| SKU     | Option | Part #  | Price |
|---------|--------|---------|-------|
| 5000584 |        | SP66068 | \$153 |

| Model                   |               |
|-------------------------|---------------|
| Туре                    | Hand Tools    |
| SKU                     | 5000584       |
| Part Number             | SP66068       |
| Barcode                 | 9330514050385 |
| Brand                   | SP Tools      |
| Technical - Main        |               |
| Colour Name             | Black         |
| Packaging + Shipping    |               |
| Shipping Weight (Gross) | 1.48 kg       |

Designed to measure return fuel flow on diesel vehicles up to 8 cylinders fitted with common rail injection system Identifies, worn, blocked or inoperative injectors quickly &

Supplied with measurement tubes for short term tests and measurement bottles for long term, more accurate evaluation Adaptor set to suit Delphi & Denso injectors