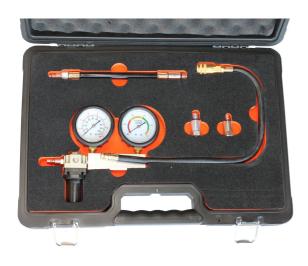

## **CYLINDER LEAK DETECTOR & CRANK STOPPER - SP66027 BY SP TOOLS**

## FEATURES

Pinpoints low compression cause ie burnt valves, worn rings, etc

Crank stopper locks engine in place to facilitate installation of timing belts & removal of harmonic balance pulleys

Supplied with M14 x 1.25 hose end, M13 x 1.25 adaptor & M12 x 1.25 adaptor

Gauges show % of cylinder leakage & cylinder pressure Suitable for use on any petrol engine with 14 or 18mm spark plugs

| SKU     | Option | Part #  | Price |
|---------|--------|---------|-------|
| 5000581 |        | SP66027 | \$239 |