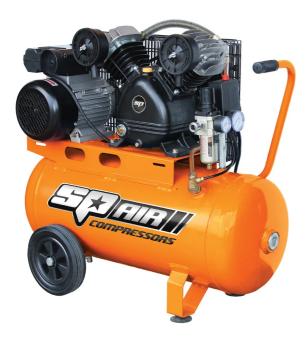

## AIR COMPRESSOR - V-TWIN CAST IRON PORTABLE - 3HP SP17 BY SP TOOLS

| SKU     | Option | Part # | Price  |
|---------|--------|--------|--------|
| 5000548 |        | SP17   | \$1439 |

| Model                       |                                                                                                              |  |
|-----------------------------|--------------------------------------------------------------------------------------------------------------|--|
| Туре                        | Air Compressor (Electric)                                                                                    |  |
| SKU                         | 5000548                                                                                                      |  |
| Part Number                 | SP17                                                                                                         |  |
| Barcode                     | 9330514069653                                                                                                |  |
| Brand                       | SP Tools                                                                                                     |  |
| Dimensions                  |                                                                                                              |  |
| Product Weight (Net Weight) | 60 kg                                                                                                        |  |
| Packaging + Shipping        |                                                                                                              |  |
| Shipping Weight (Gross)     | 60.0 kg                                                                                                      |  |
| Shipping Notes              | This product is classified as<br>'Heavy / Oversized' and<br>generally does not qualify for<br>FREE SHIPPING. |  |

## **SPECIFICATIONS**

Pump Size: 3Hp Belt Drive

Tank Size: 60L
Free Air Delivery (FAD): 318 L/min

Max Operating Pressure:

150PSI

**Voltage:** 240Volts/15amp

Unit Weight: 60Kg

**Unit Dimensions:**  $950(L) \times 370(W) \times 780(H)$ mm

## **FEATURES**

- Full brass non-return valve
- Copper delivery pipe
- 200mm (8") solid rubber wheels
- Certified safety valve
- Large oil level sight glass
- Soft start valve
- Copper wound motor
- Cast iron cylinder
- Resettable overload protection