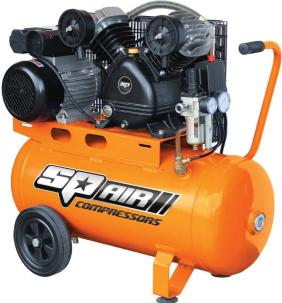

## AIR COMPRESSOR - V-TWIN CAST IRON PORTABLE - 2.5HP SP14 BY SP TOOLS

SKU

5000547

| Model                       |                                                                                                             |
|-----------------------------|-------------------------------------------------------------------------------------------------------------|
| Туре                        | Air Compressor (Electric)                                                                                   |
| SKU                         | 5000547                                                                                                     |
| Part Number                 | SP14                                                                                                        |
| Barcode                     | 9330514067178                                                                                               |
| Brand                       | SP Tools                                                                                                    |
| Dimensions                  |                                                                                                             |
| Product Weight (Net Weight) | 60 kg                                                                                                       |
| Packaging + Shipping        |                                                                                                             |
| Shipping Weight (Gross)     | 60.0 kg                                                                                                     |
| Shipping Notes              | This product is classified as<br>'Heavy / Oversized' and<br>generally does not qualify fo<br>FREE SHIPPING. |

## SPECIFICATIONS

| Pump Size:               | 2.5Hp Belt Drive           |
|--------------------------|----------------------------|
| Tank Size:               | 60L                        |
| Free Air Delivery (FAD): | 260 L/min                  |
| Max Operating            | 150PSI                     |
| Pressure:                |                            |
| Voltage:                 | 240Volts/10amp             |
| Unit Weight:             | 60Kg                       |
| Unit Dimensions:         | 950(L) x 370(W) x 780(H)mm |
| Accessories Included:    | Filter/Regulator           |
|                          | One-touch (Nitto style)    |
|                          | connector                  |

## FEATURES

- Full brass non-return valve
- Copper delivery pipe
- 200mm (8") solid rubber wheels
- Certified safety valve
- Large oil level sight glass
- Soft start valve
- Copper wound motor
- Cast iron cylinder
- Resettable overload protection