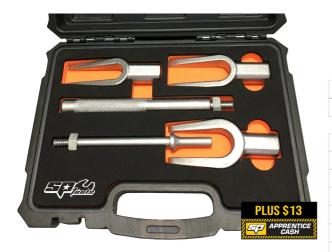

## **BALL JOINT EXTRACTOR SET 5PCE - SP67024 BY SP TOOLS**

| SKU     | Option | Part #  | Price   |
|---------|--------|---------|---------|
| 5000542 |        | SP67024 | \$141.9 |

| Model                   |                                                                                                                                                                                                                |  |
|-------------------------|----------------------------------------------------------------------------------------------------------------------------------------------------------------------------------------------------------------|--|
| Туре                    | Hand Tools                                                                                                                                                                                                     |  |
| SKU                     | 5000542                                                                                                                                                                                                        |  |
| Part Number             | SP67024                                                                                                                                                                                                        |  |
| Barcode                 | 9330514064252                                                                                                                                                                                                  |  |
| Brand                   | SP Tools                                                                                                                                                                                                       |  |
| Technical - Main        |                                                                                                                                                                                                                |  |
| Material                | Chrome Plated Steel                                                                                                                                                                                            |  |
| Features                |                                                                                                                                                                                                                |  |
| Standard Inclusions     | SET INCLUDES:, , Three forks & two handles, 15/16â( Ball-joint separator, 1-1/8â( Pitman-arm wedge, 11/16â( Tie-rod spreader, 8â( manual knurled grip handle, 8â( air-tool compatible handle with chuck collar |  |
| Packaging + Shipping    |                                                                                                                                                                                                                |  |
| Shipping Weight (Gross) | 0.3 kg                                                                                                                                                                                                         |  |